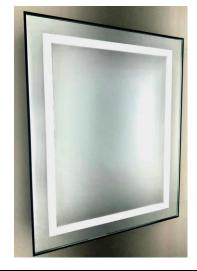

### NARROW FRAMED LED MEDICINE CABINET

MODEL#: VAL 2430-1D (2) N

# **VALENTINA COLLECTION**

### **FEATURES:**

- THREE ADJUSTABLE 3/8" THICK HIGH POLISHED GLASS SHELVES.
- SHELVING WITH LOCKDOWN MECHANISM (NO HOLES IN CABINET).
- 165-DEGREE PROPRIETARY SOFT CLOSE HEAVY DUTY HINGES.
- FULL GASKET BEHIND DOOR.
- HIGH RESOLUTION SILVER PLATE GLASS MIRRORS FRONT, BACK OF DOOR AND BACK WALL.
- BACK WALL MIRROR FULLY SEALED.
- PACKED IN FOUR WALL (FOLDED DOUBLE WALL) CORRUGATION.
- BRIGHTNESS: 3300 LUMENS.
- MUST SPECIFY LEFT OR RIGHT DOOR HINGING.

### **KELVIN RATING:**

- 6000K (COOL WHITE)
- 3500K (WARM WHITE)

D MATTE BLACK CHROME

OVERALL SIZE DIMENSION: 24" WIDE X 30" HIGH X 6 5/8" DEEP

**ROUGH OPENING DIMENSION:** 23 3/8" WIDE X 29 3/8" HIGH X 5 1/2"