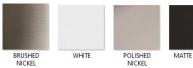

# **HOUSING FINISHES:**

- MIL SPEC ANODIZED MATTE ALUMINUM
- POWDER COAT WHITE ALUMINUM

### **KELVIN RATING:**

- 6000K (COOL WHITE)
- 3500K (WARM WHITE)

D MATTE BLACK CHROME

OVERALL SIZE DIMENSION: 24" WIDE X 30" HIGH X 6 5/8" DEEP

**ROUGH OPENING DIMENSION:** 23 3/8" WIDE X 29 3/8" HIGH X 5 1/2"